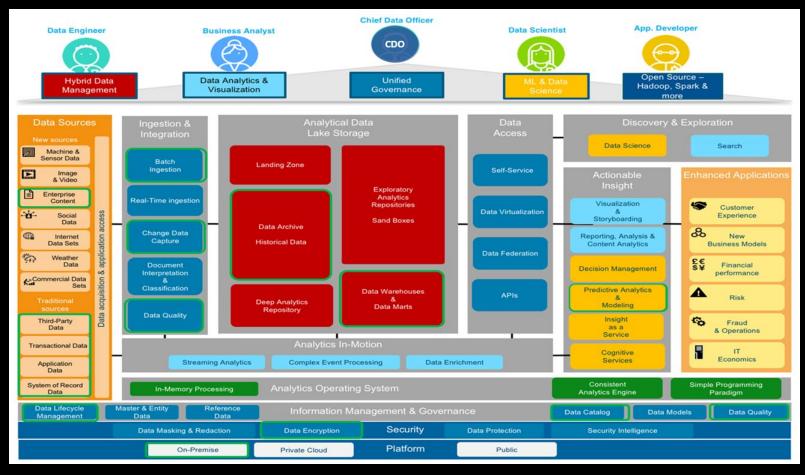

#### Arquitectura Referència Analytics - Simplificada

|                   |                        | ROLS                                                   |                  |                      |
|-------------------|------------------------|--------------------------------------------------------|------------------|----------------------|
|                   |                        | PROCESSAMENT EN TEMPS REAL<br>(Streaming)              |                  |                      |
| Fonts de<br>dades | Integració<br>de dades | Repositoris Analítics i<br>operacionals<br>(Data Lake) | Accés a<br>dades | Analítica i<br>Valor |
| Govern            |                        |                                                        |                  |                      |
| Seguretat         |                        |                                                        |                  |                      |

#### Arquitectura Referència Analytics - Complerta