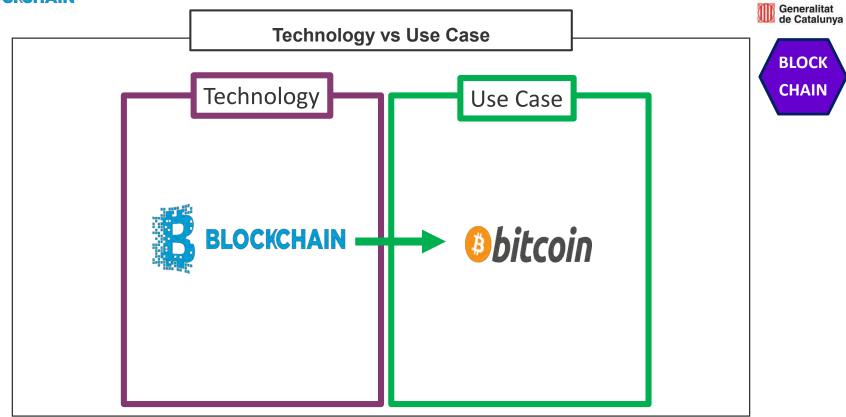

## **BLOCKCHAIN EXAMPLES**

- ✓ Cryptocurrencies
- ✓ Notary
- ✓ Certification of authenticity
- ✓ Tracing
- ✓ Smart contracts
- ✓ Paperless
- ✓ No Intermediaries
- ✓ Token / Coupon
- ✓ ICO