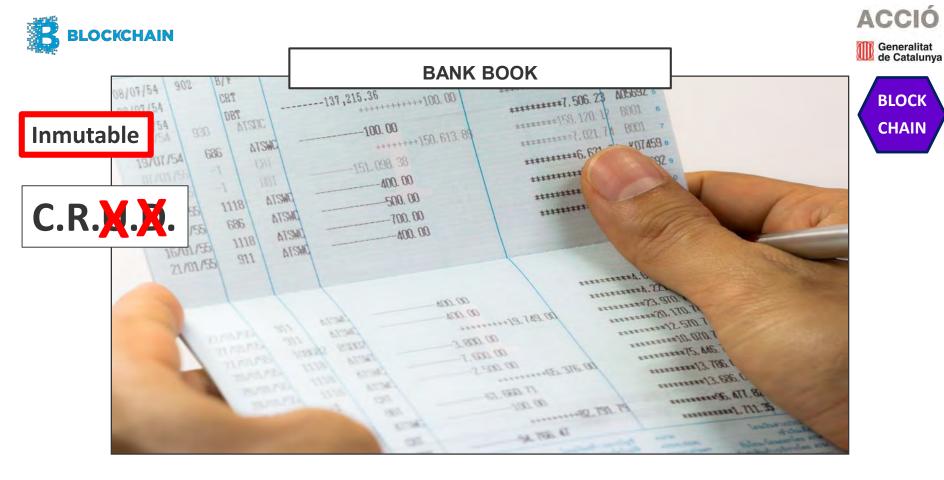

#### **DIGITAL CURRENCIES**

Encrypted

Distribuited

Inmutable

Each block typically contains a <u>cryptographic</u> <u>hash</u> of the previous block ID, a <u>timestamp</u> and transaction(s) data.

"..." Once recorded, the data in any given block cannot be altered retroactively without the alteration of all subsequent blocks, which requires collusion of the network majority.