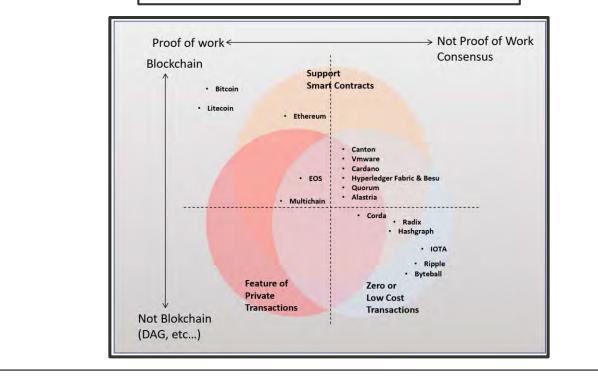

#### Definition

**Blockchain** is an open technology for the creation of distributed/replicated databases.

Each database is made of a continuously growing list of <u>records</u>, called *blocks*, which are linked and secured using <u>cryptography</u>.

Each block typically contains a <u>cryptographic</u> <u>hash</u> of the previous block ID, a <u>timestamp</u> and transaction(s) data.

"..." Once recorded, the data in any given block cannot be altered retroactively without the alteration of all subsequent blocks, which requires collusion of the network majority.