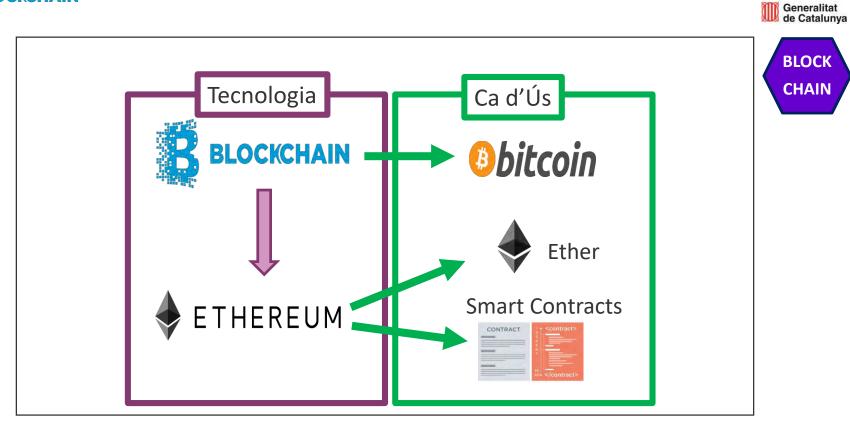

https://blockgeeks.com/guides/ethereum/

**Smarts contracts** 

Generalitat de Catalunva

# Smart Contracts are computer codes running natively inside a blockchain