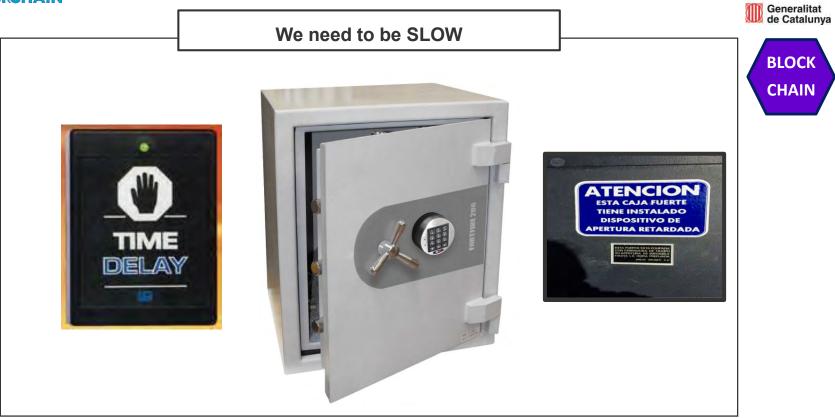

#### ENTRY BARRIERS

Some of the current obstacles

- 1. Energy wastage
- 2. Data replicated
- 3. Centralized may be a good thing
- 4. Slow transactions
- 5. Security
- 6. Laws

BLOCK CHAIN

Generalitat de Catalunva

Source: "6 things that prevent Blockchain from ruling the world" and speaker's ideas https://www.techradar.com/news/6-things-that-prevent-blockchain-from-ruling-the-world

BLOCK

**CHAIN** 

https://www.cnbc.com/2018/02/23/bitcoin-blockchain-consumes-a-lot-of-energy-engineers-changing-that.html https://www.ccn.com/bitcoin-mining-carbon-footprint-other-bitcoin-research-papers/ https://www.theguardian.com/technology/2018/ian/17/bitcoin-electricity-usage-huge-climate-cryptocurrency