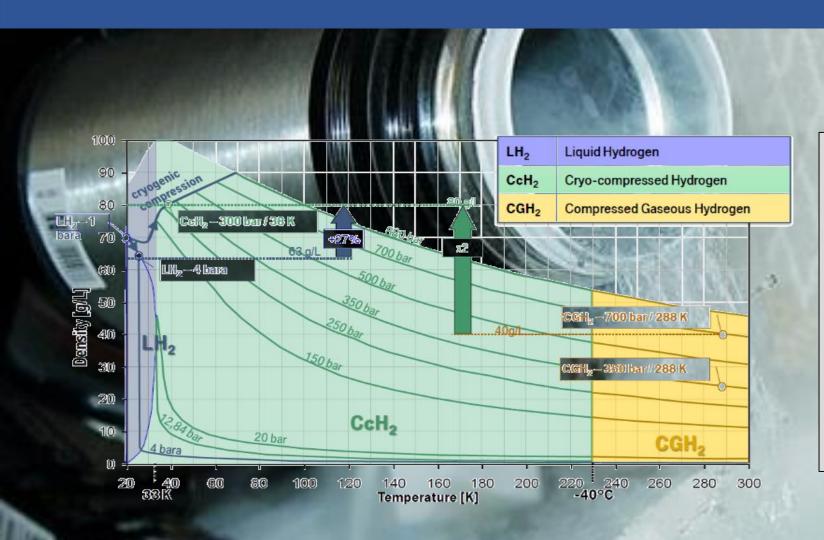

#### INOVATION: OPTIMIZATION CONDITIONS H2

- Optimize storage/transport conditions
- Cryogenic H2? At -250º?
- Compression at 100 bars + up to -190º. ?
- University/reference centers agreements
- Let's be pioneers....again