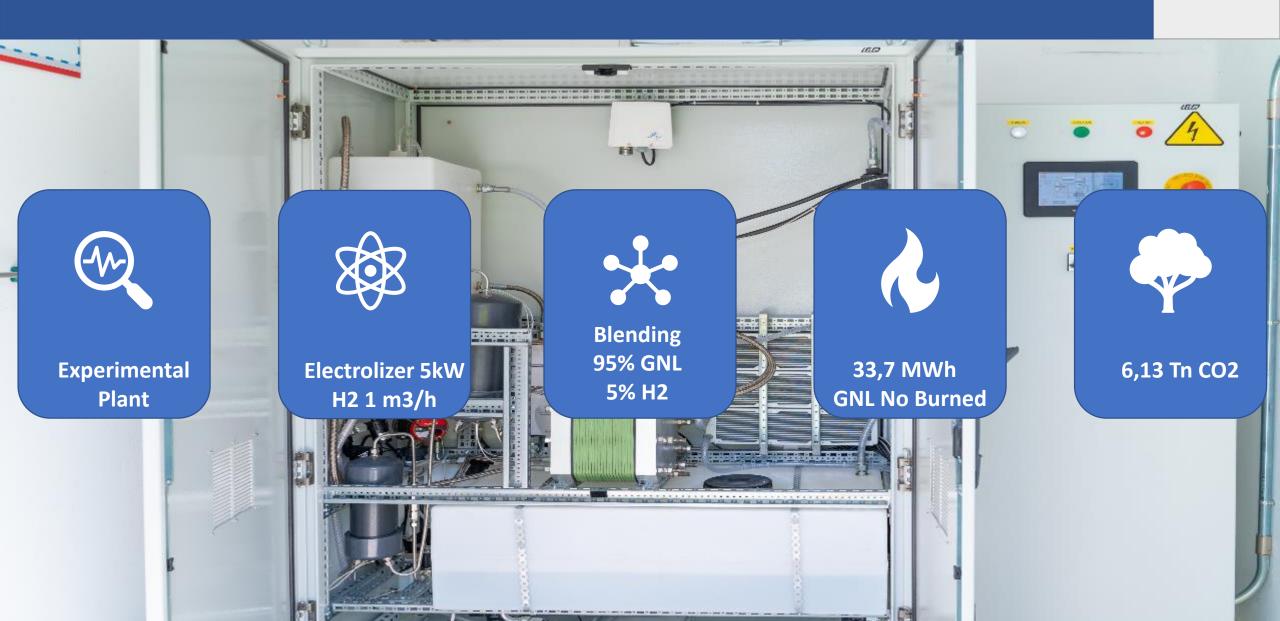

AREA**





# PRODUCTS KEY FACTS IN OUR HISTORY





# PROCESS ENGINGEERING KEY FACTS IN OUR HISTORY





8 March 1967 INDOX



**1999-CESPA BCN:** First LNG Station to fill 25 MAN Trucks daily without pumps.



2011-TLF:
First TLF in SouthAmerica to suply the biggest PSR:
25.000 Nm3/h at 70 bar



#### 1998-PSR:

More than 1,400 plants, to use for cogeneration power plants



#### 2000-ARGONON:

First inland barge on dual fuel



#### 2015-Liquefaction:

First plant 200 Tn/day in Equador



#### **NEW ENERGY VISION**



Fuels: Energy of the past.

LNG: Energy of the transition and of the present.

SOLAR: Present, Future.

• INDOX ENERGY SOLAR

HYDROGEN: Future Energy

• INDOX ENERGY H2

### WE BELIVE IN HIDROGEN





## **HOW IT WORKS**



















## KEY FACTS OF OUR H2 PLANT





## THE STORAGE DILEMA?





#### HIDROGENO VS GAS NATURAL



El Hidrógeno precisa

3 Veces
el volumen que
el Gas Natural









#### INOVATION: OPTIMIZATION CONDITIONS H2





- Optimize storage/transport conditions
- Cryogenic H2? At -250º?
- Compression at 100 bars + up to -190º. ?
- University/reference centers agreements
- Let's be pioneers....again

### CHALLENGE





**OFF TAKERS** 









#### NUESTRA PLANTA DE FONOLLERES