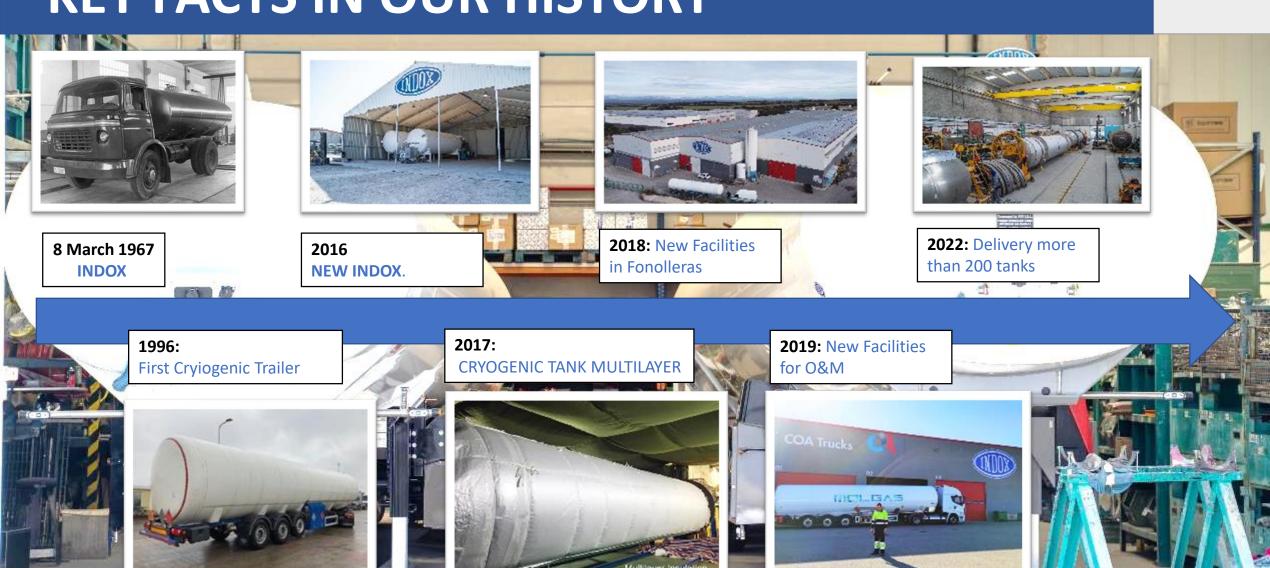

# PRODUCTS KEY FACTS IN OUR HISTORY

# PROCESS ENGINGEERING KEY FACTS IN OUR HISTORY

8 March 1967 INDOX

**1999-CESPA BCN:** First LNG Station to fill 25 MAN Trucks daily without pumps.

2011-TLF:
First TLF in SouthAmerica to suply the biggest PSR:
25.000 Nm3/h at 70 bar