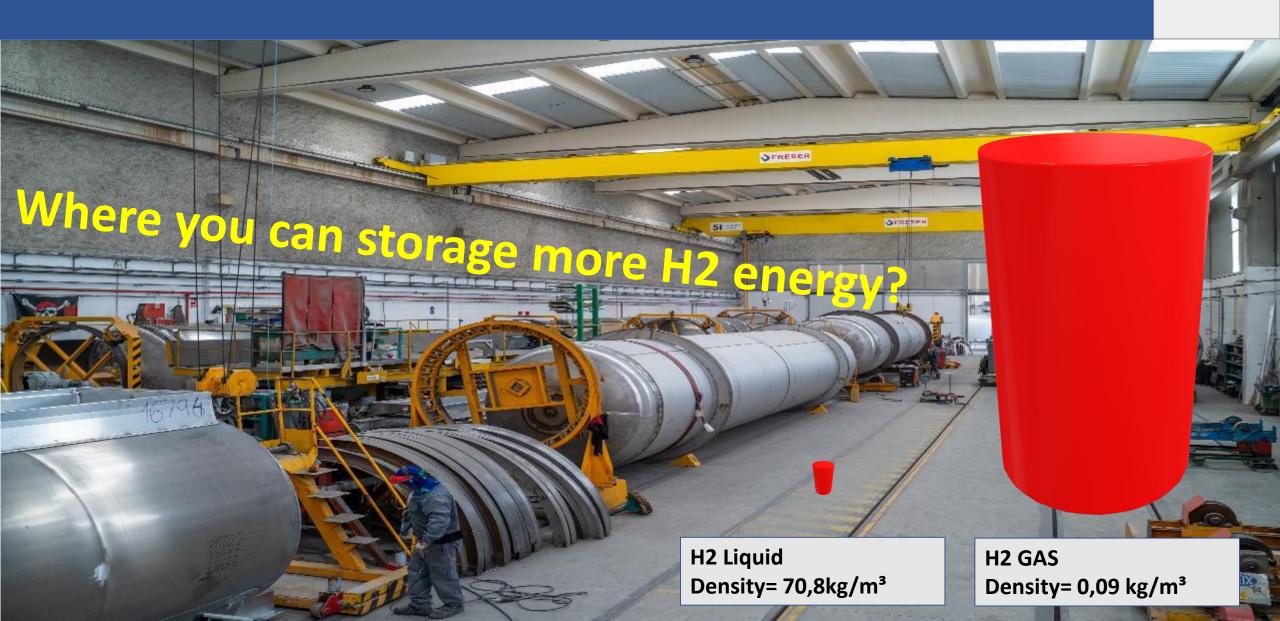

FACTS IN OUR HISTORY





# PROCESS ENGINGEERING KEY FACTS IN OUR HISTORY





8 March 1967 INDOX



**1999-CESPA BCN:** First LNG Station to fill 25 MAN Trucks daily without pumps.



2011-TLF:
First TLF in SouthAmerica to suply the biggest PSR:
25.000 Nm3/h at 70 bar



#### 1998-PSR:

More than 1,400 plants, to use for cogeneration power plants



#### 2000-ARGONON:

First inland barge on dual fuel



#### 2015-Liquefaction:

First plant 200 Tn/day in Equador



#### **NEW ENERGY VISION**



Fuels: Energy of the past.

LNG: Energy of the transition and of the present.

SOLAR: Present, Future.

• INDOX ENERGY SOLAR

HYDROGEN: Future Energy

• INDOX ENERGY H2

### WE BELIVE IN HIDROGEN





## **HOW IT WORKS**



















## KEY FACTS OF OUR H2 PLANT





## THE STORAGE DILEMA?





#### HIDROGENO VS GAS NATURAL



El Hidrógeno precisa

3 Veces
el volumen que
el Gas Natural









#### INOVATION: OPTIMIZATION CONDITIONS H2





- Optimize storage/transport conditions
- Cryogenic H2? At -250º?
- Compression at 100 bars + up to -190º. ?
- University/reference centers agreements
- Let's be pioneers....again

### CHALLENGE





**OFF TAKERS** 









#### NUESTRA PLANTA DE FONOLLERES