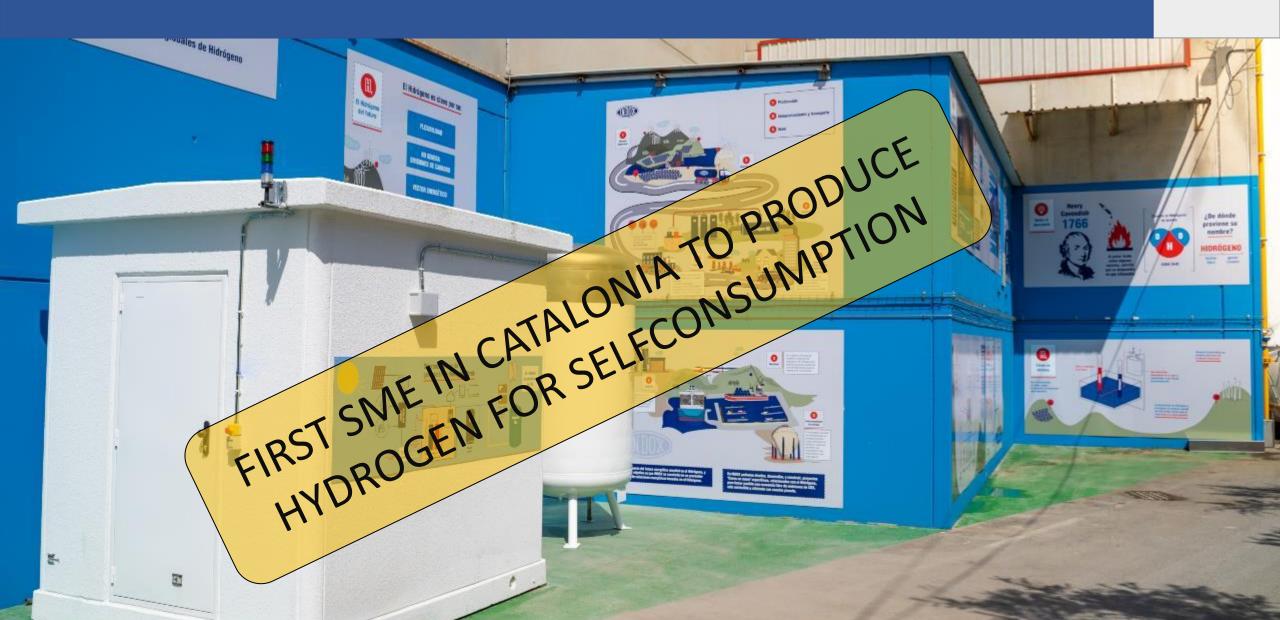

ION IN 7 COUNTRIES **EXPORT TO MORE THAN 50 COUNTRIES** 



## **BUSINESS AREA**





# PRODUCTS KEY FACTS IN OUR HISTORY





# PROCESS ENGINGEERING KEY FACTS IN OUR HISTORY





8 March 1967 INDOX



**1999-CESPA BCN:** First LNG Station to fill 25 MAN Trucks daily without pumps.



2011-TLF:
First TLF in SouthAmerica to suply the biggest PSR:
25.000 Nm3/h at 70 bar



#### 1998-PSR:

More than 1,400 plants, to use for cogeneration power plants



#### 2000-ARGONON:

First inland barge on dual fuel



#### 2015-Liquefaction:

First plant 200 Tn/day in Equador



#### **NEW ENERGY VISION**



Fuels: Energy of the past.

LNG: Energy of the transition and of the present.

SOLAR: Present, Future.

• INDOX ENERGY SOLAR

HYDROGEN: Future Energy

• INDOX ENERGY H2

### WE BELIVE IN HIDROGEN





## **HOW IT WORKS**



















## KEY FACTS OF OUR H2 PLANT





## THE STORAGE DILEMA?





#### HIDROGENO VS GAS NATURAL



El Hidrógeno precisa

3 Veces
el volumen que
el Gas Natural









#### INOVATION: OPTIMIZATION CONDITIONS H2





- Optimize storage/transport conditions
- Cryogenic H2? At -250º?
- Compression at 100 bars + up to -190º. ?
- University/reference centers agreements
- Let's be pioneers....again

### CHALLENGE





**OFF TAKERS** 









#### NUESTRA PLANTA DE FONOLLERES