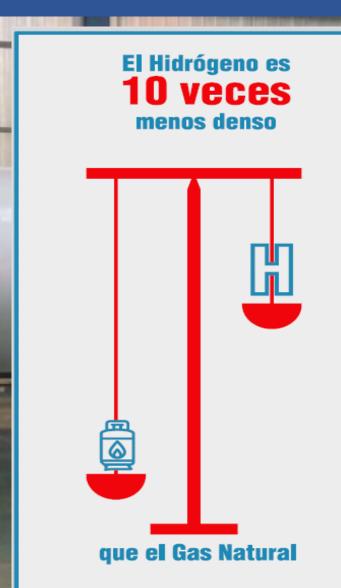

#### HIDROGENO VS GAS NATURAL

El Hidrógeno precisa

3 Veces
el volumen que
el Gas Natural