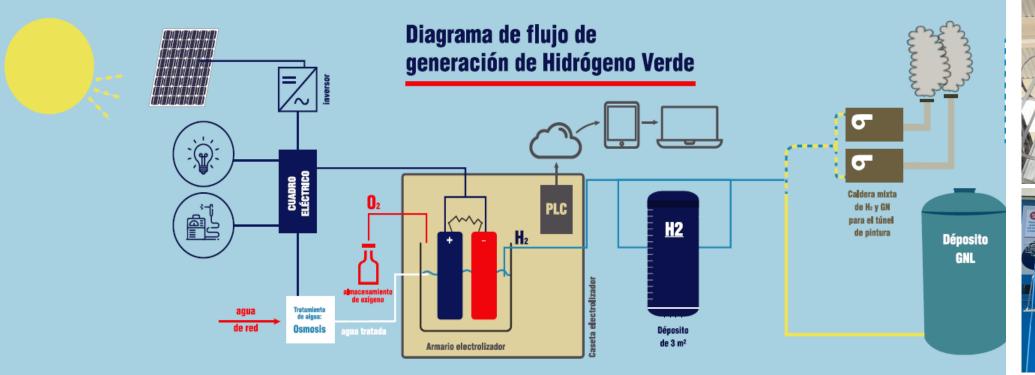

RT TO MORE THAN 50 COUNTRIES** 



## **BUSINESS AREA**





# PRODUCTS KEY FACTS IN OUR HISTORY





# PROCESS ENGINGEERING KEY FACTS IN OUR HISTORY





8 March 1967 INDOX



**1999-CESPA BCN:** First LNG Station to fill 25 MAN Trucks daily without pumps.



2011-TLF:
First TLF in SouthAmerica to suply the biggest PSR:
25.000 Nm3/h at 70 bar



#### 1998-PSR:

More than 1,400 plants, to use for cogeneration power plants



#### 2000-ARGONON:

First inland barge on dual fuel



#### 2015-Liquefaction:

First plant 200 Tn/day in Equador



#### **NEW ENERGY VISION**



Fuels: Energy of the past.

LNG: Energy of the transition and of the present.

SOLAR: Present, Future.

• INDOX ENERGY SOLAR

HYDROGEN: Future Energy

• INDOX ENERGY H2

### WE BELIVE IN HIDROGEN





## **HOW IT WORKS**



















## KEY FACTS OF OUR H2 PLANT





## THE STORAGE DILEMA?





#### HIDROGENO VS GAS NATURAL



El Hidrógeno precisa

3 Veces
el volumen que
el Gas Natural









#### INOVATION: OPTIMIZATION CONDITIONS H2





- Optimize storage/transport conditions
- Cryogenic H2? At -250º?
- Compression at 100 bars + up to -190º. ?
- University/reference centers agreements
- Let's be pioneers....again

### CHALLENGE





**OFF TAKERS** 









#### NUESTRA PLANTA DE FONOLLERES