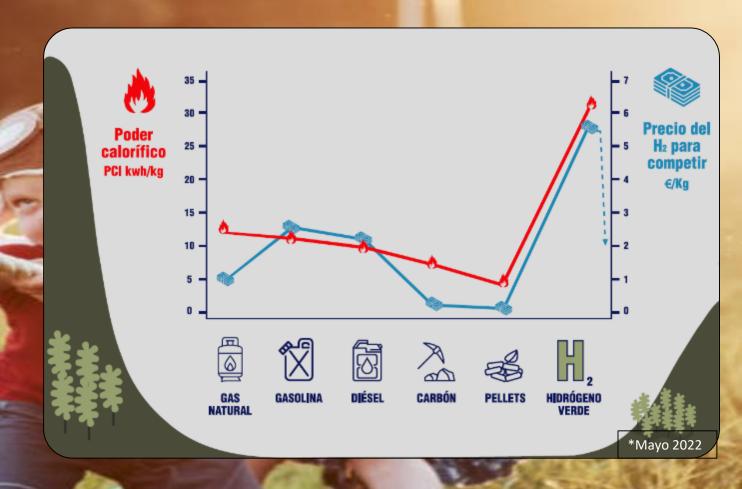

#### HIDROGENO VS GAS NATURAL

El Hidrógeno precisa

3 Veces
el volumen que
el Gas Natural