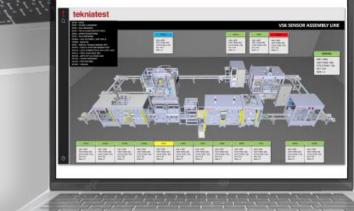

### **DIGITAL FACTORY APPLICATIONS**

Single station monitoring

Full palettized lines monitoring

(Specific tool for test machines)

#### Smart monitoring system

OCT'21 - SEP '23

• Full palettized lines or single stations monitoring