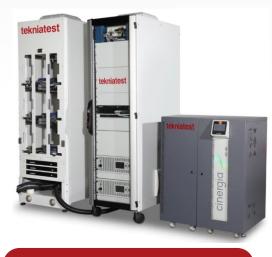

### **DIGITAL FACTORY APPLICATIONS**

Single station monitoring

Full palettized lines monitoring

(Specific tool for test machines)

#### Smart monitoring system

OCT'21 - SEP '23

• Full palettized lines or single stations monitoring