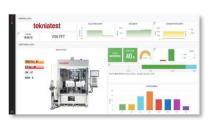

### **DIGITAL FACTORY APPLICATIONS**

Single station monitoring

Full palettized lines monitoring

(Specific tool for test machines)

#### Smart monitoring system

OCT'21 - SEP '23

• Full palettized lines or single stations monitoring