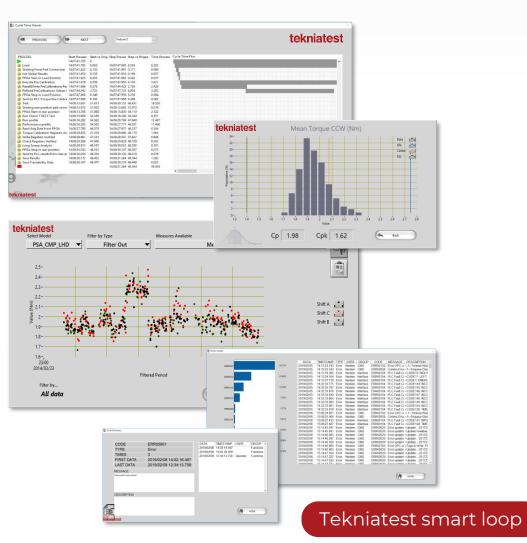

#### **INNOVATION**

#### Smart Loop system

Jun'18 - Jul'20

OEE 85%

Available 85%
Performance 77%
Quality 91%

Model Beta
Shift 1

2 Business plan

JAN'20 - DEC'21

1.700 m2 instalaciones

#### Smart monitoring system

OCT'21 - SEP '23

• Full palettized lines or single stations monitoring