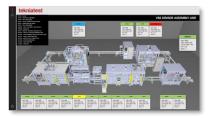

### **DIGITAL FACTORY APPLICATIONS**

Single station monitoring

Full palettized lines monitoring

(Specific tool for test machines)