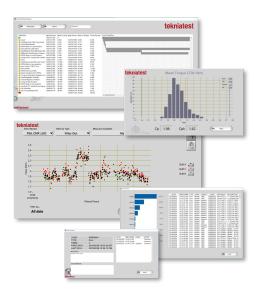

### **DIGITAL FACTORY APPLICATIONS**

Single station monitoring

Full palettized lines monitoring

(Specific tool for test machines)