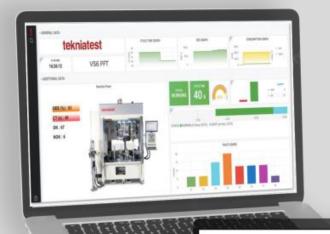

### **DIGITAL FACTORY APPLICATIONS**

Single station monitoring

Full palettized lines monitoring

(Specific tool for test machines)

#### Smart monitoring system

OCT'21 - SEP '23

• Full palettized lines or single stations monitoring