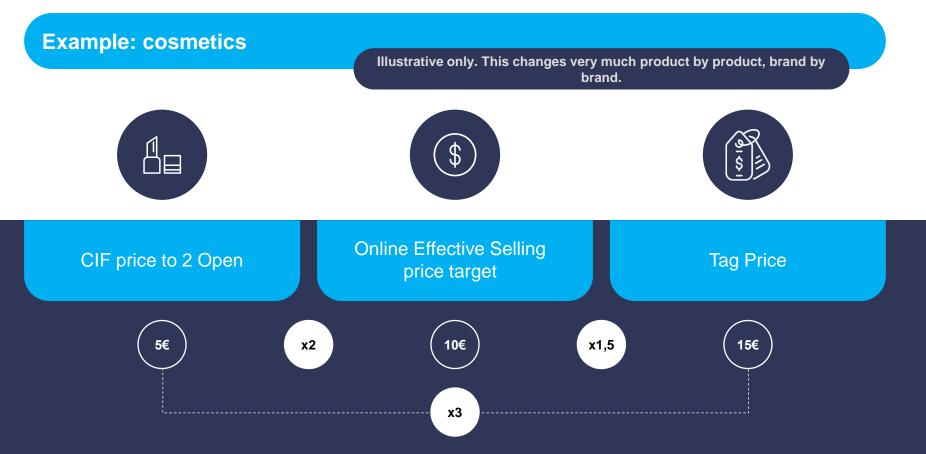

# We will determine pricing based on your instructions on cost adding other factors

#### Examples to illustrate how different this can be per each industry and moment

## **Price formation explanation.**

#### 000

Depending on your price, we will mark up transparently for you so we have enough room for costs of each involved player but also for promotions. If we had a higher effective selling price we would dedicate more resources to marketing.