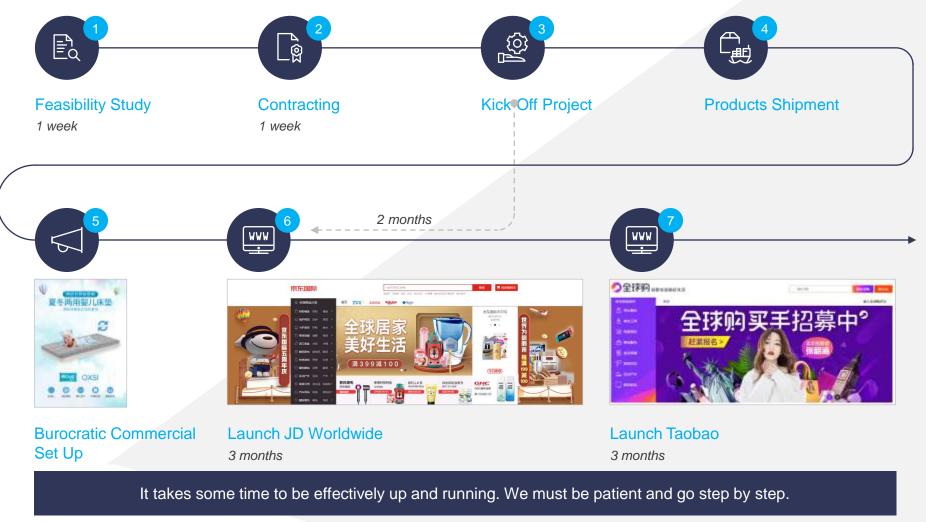

### Workflow summary: Route to be selling online cross-border in China

000

## A first step is performing a feasibility study

We will perform an assessment of the practicality of the brand selling cross-border in China aiming to objectively and rationally uncover whether it is possible to carry on the project.

# Once the Brand is approved by jd worldwide, we proceed with the shipment

000

**Goods Preparation** According to Platform Rules Shipment We may use boat if lead times are ok

Free Trade Zone in China Picking Warehouse JD Logistics

# In parallel to the shipment our team starts preparing product pages

Product Pages are absolutely crucial in China. Much more intense and elaborated than in Amazon. Displaying all about the product characteristics and about the brand. This job requires teamworking.