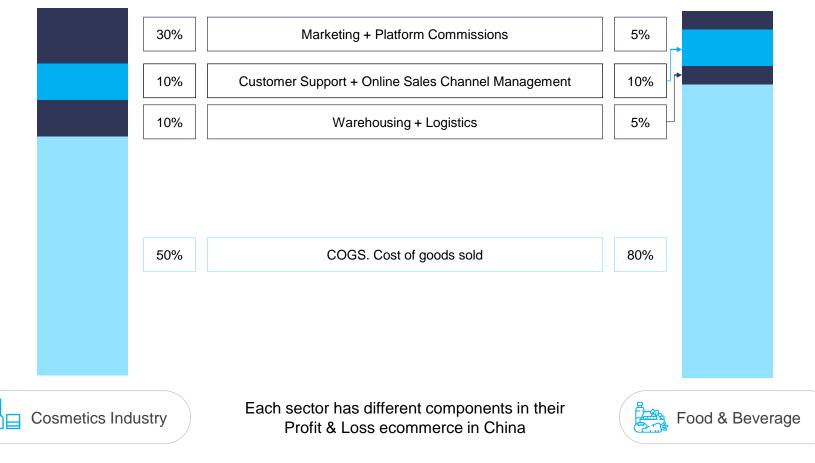

# We will determine pricing based on your instructions on cost adding other factors

#### Examples to illustrate how different this can be per each industry and moment

## **Price formation explanation.**

#### 000

Depending on your price, we will mark up transparently for you so we have enough room for costs of each involved player but also for promotions. If we had a higher effective selling price we would dedicate more resources to marketing.