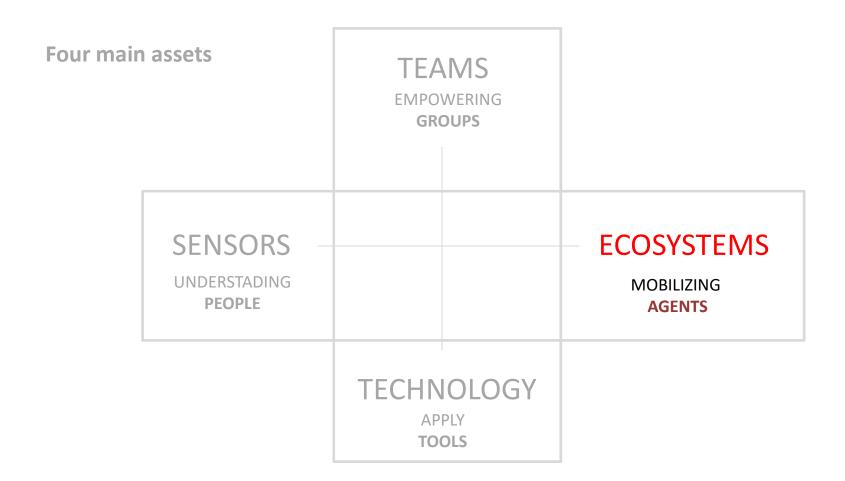

#### Four main assets

#### Four main assets

**SENSORS** 

UNDERSTADING **PEOPLE** 

**ECOSYSTEMS** 

MOBILIZING AGENTS