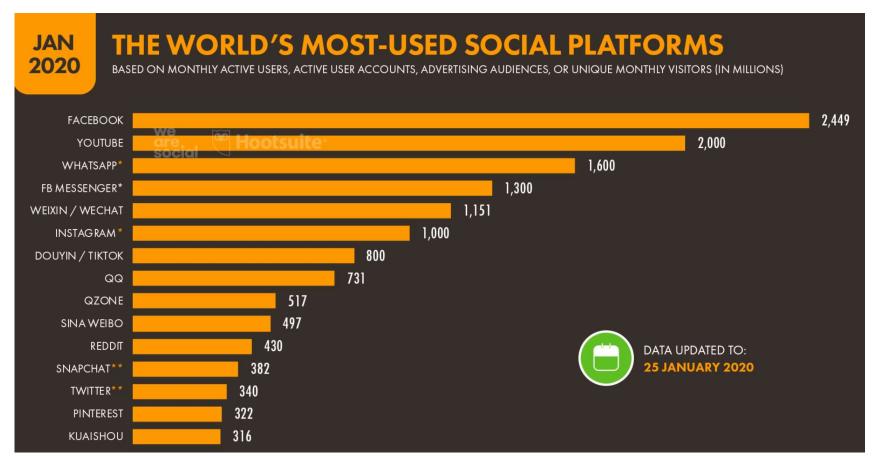

### DIGITAL ECOSYSTEM

content/uploads/sites/2/2020/01/11-Social-Platform-Ranking-%E2%80%93-DataReportal-Digital-2020-Global-Digital-Overview-Slide-95.png https://wearesocial-net.s3.amazonaws.com/uk/wp-