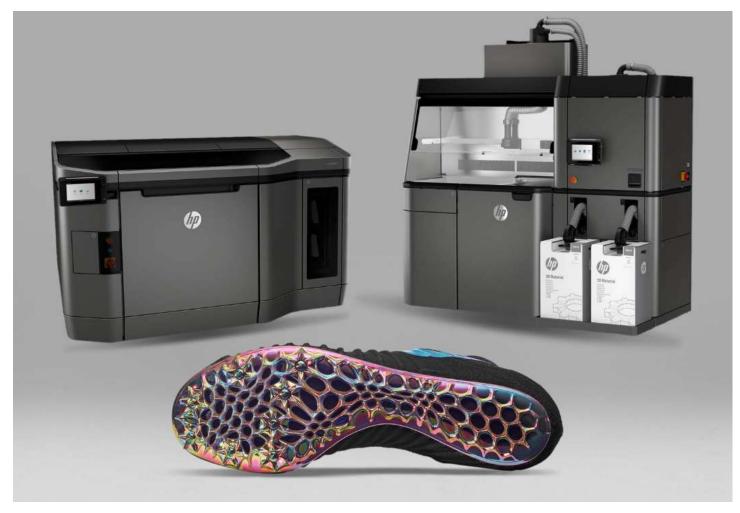

# Insurers turn to artificial intelligence in war on fraud

Machine learning is helping the insurance industry flag suspicious claims-and even crawl through social media accounts to find fraud.

HP.com

jeanologia.com