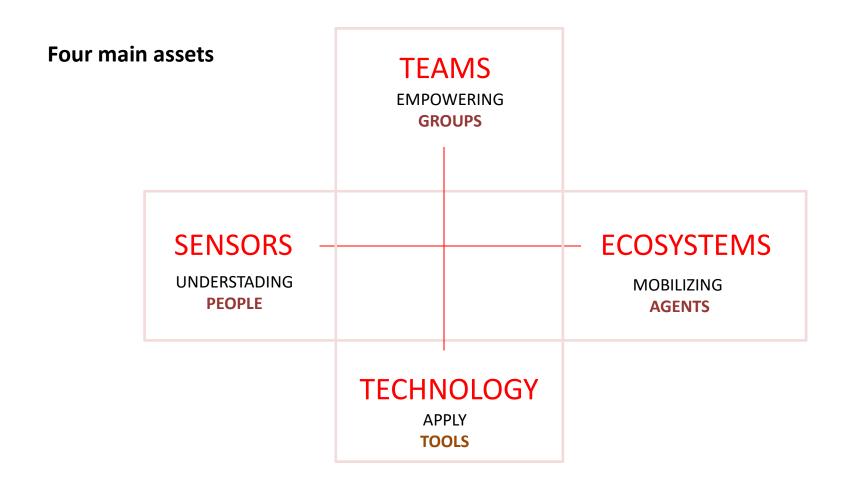

Instituteofnext.com







# A growing complexity around us

## The next YOU

# Towards the next version of your company

#### Four main assets

#### Four main assets

**SENSORS** 

UNDERSTADING **PEOPLE** 

**ECOSYSTEMS** 

MOBILIZING AGENTS



## SENSORS



#### DATA HARVESTING

## Roomba maker may share maps of users' homes with Google, Amazon or Apple

iRobot's chief executive says company could share or sell maps of robot vacuum users' homes to US tech firms as part of smart home and profit push



(i) iRobot's Roomba robotic vacuum cleaners could soon be sharing the maps of users' homes they make as they clean with Amazon, Apple or Google, among others. Photograph: Reuters



**POPULAR: Let This Algorithm Mix Your Makeup Perfectly** 

A new scanner can analyze skin tone and prepare a one-of-a-kind blend for each person

psfk.com

#### meet ella the jellyfish!



us.eisai.com

#### Data-centric architecture

#### A model for embracing the machine age

By taking a data-centric approach and building their IT systems around th