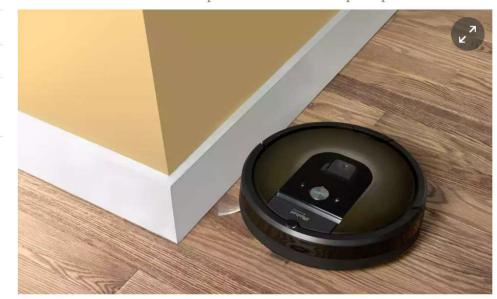

## Roomba maker may share maps of users' homes with Google, Amazon or Apple

iRobot's chief executive says company could share or sell maps of robot vacuum users' homes to US tech firms as part of smart home and profit push

(i) iRobot's Roomba robotic vacuum cleaners could soon be sharing the maps of users' homes they make as they clean with Amazon, Apple or Google, among others. Photograph: Reuters

**POPULAR: Let This Algorithm Mix Your Makeup Perfectly** 