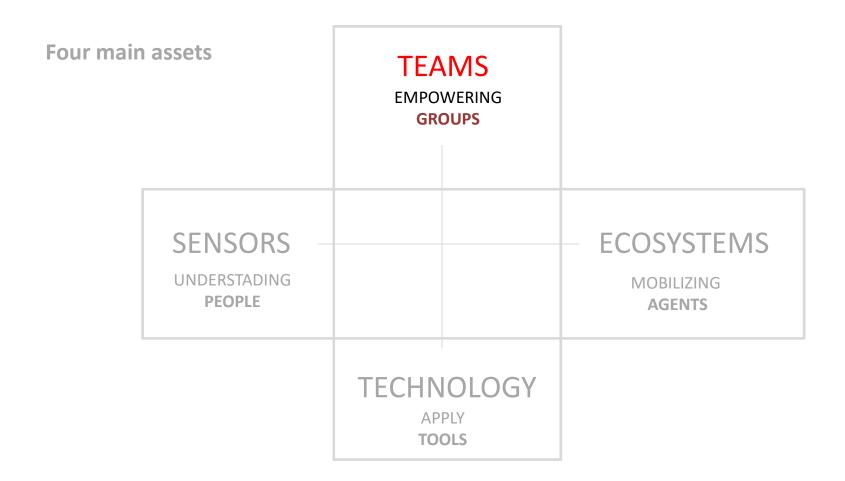

#### Four main assets

#### Four main assets

**SENSORS** 

UNDERSTADING **PEOPLE** 

**ECOSYSTEMS** 

MOBILIZING AGENTS

## SENSORS

## **TECHNOLOGY**

# TEAMS

# **ECOSYSTEMS**