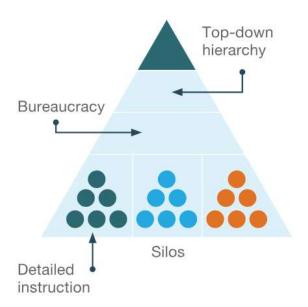

#### Four main assets

#### Four main assets

**SENSORS** 

UNDERSTADING **PEOPLE** 

**ECOSYSTEMS** 

MOBILIZING AGENTS