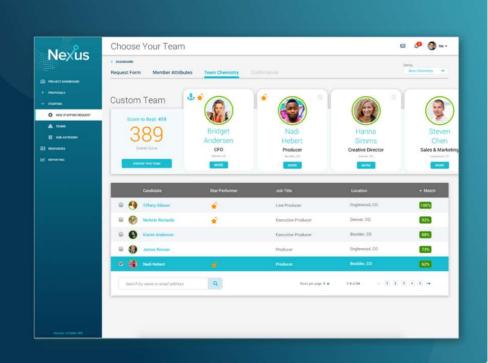

# UNCOVER HUMAN POTENTIAL

Nexus A.I. is a cloud-based platform that recommends the teams and individuals most likely to succeed across all projects. Powered by artificial intelligence and organizational behavior science, we offer the nextgeneration of workforce management.

Request Demo

nexusai.com