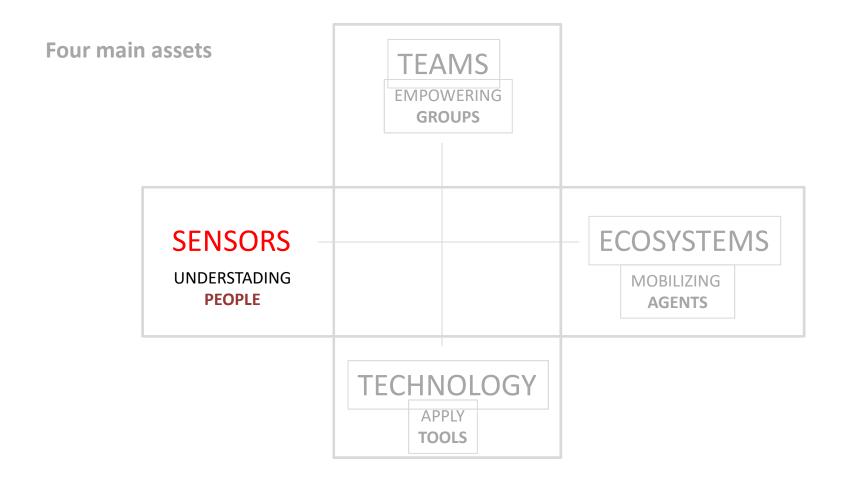

#### Four main assets

**SENSORS** 

UNDERSTADING **PEOPLE** 

**ECOSYSTEMS** 

MOBILIZING AGENTS

## SENSORS