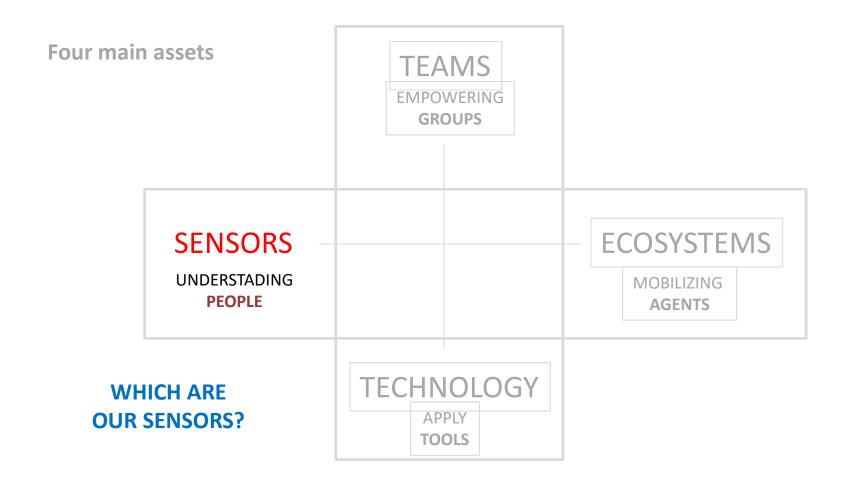

#### Four main assets

**SENSORS** 

UNDERSTADING **PEOPLE** 

**ECOSYSTEMS** 

MOBILIZING AGENTS

## SENSORS

## WHICH ARE OUR SENSORS?