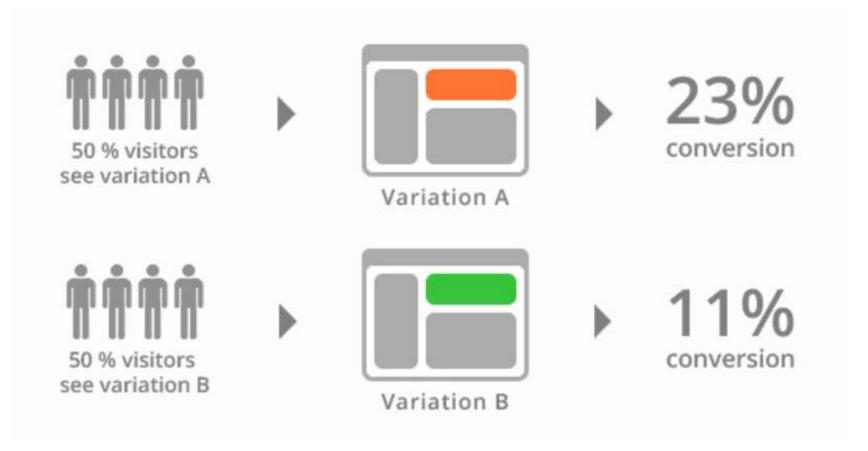

### TRY - ITERATE

vwo.com/ab-testing/

jawbone.com/up

How 3 Million Hours Of User-Testing Fixed The Jawbone Up